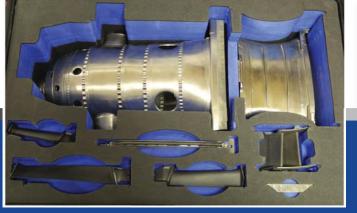

## Component Parts Supply & Manufacture

In support of our customers Score Energy maintains over \$30 million of both new and overhauled parts for the Rolls Royce, Avon, RB211 and Ruston (Siemens) TB5000 range of gas turbines, their fuel systems, accessories and auxiliaries. We also offer the highest quality Score Energy manufactured components for the RR Avon Gas Turbine, manufactured to the latest material specification at a significant saving compared to the OEM price list.

- Thermocouples
- Rotor Blades
- Stator Vanes
- Inlet Guide Vanes
- HP & IP Nozzle Guide Vanes
- HP, IP & LP Turbine Blades
- Cooper Beams
- Flames Tubes
- Discharge Nozzles
- Consumables
- Bearings

Our rotating and non-rotating parts are used worldwide on both standby and continuous running operations and have provided increased performance benefits to some of the biggest RR Avon operators on the planet.