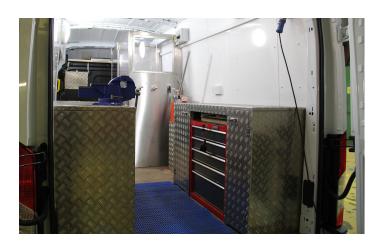

# **On-Site PSV Recertification**

Score provide on-site PSV recertification utilising a fully equipped mobile PSV van. This service is bespoke and provides the most cost effective method for PSV recertification.

#### On-Site PSV Recertification

- Fully equiped PSV Mobile Van
- Recertify all PSV Types up to 8"
- Maximum Design Pressure of 80 Barg
- Fully Trained & Competent Operators
- Standard Day Rate
- 24/7 Availablity