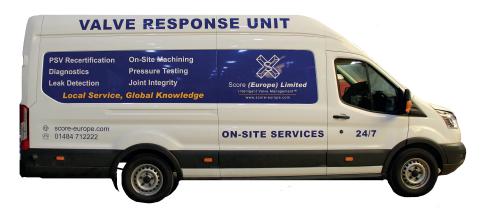

# **On-Site PSV Recertification**

Score provide on-site PSV recertification utilising a fully equipped mobile PSV van. This service is bespoke and provides the most cost effective method for PSV recertification.

#### On-Site PSV Recertification

- Fully equiped PSV Mobile Van
- Recertify all PSV Types up to 8"
- Maximum Design Pressure of 80 Barg
- Fully Trained & Competent Operators
- Standard Day Rate
- 24/7 Availablity