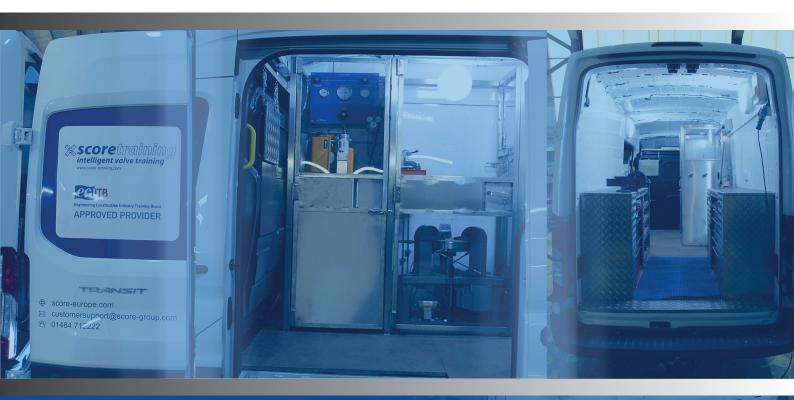

# **On-Site PSV Recertification**

Score provide on-site PSV recertification utilising a fully equipped mobile PSV van. This service is bespoke and provides the most cost effective method for PSV recertification.

#### On-Site PSV Recertification

- Fully equiped PSV Mobile Van
- Recertify all PSV Types up to 8"
- Maximum Design Pressure of 80 Barg
- Fully Trained & Competent Operators
- Standard Day Rate
- 24/7 Availablity